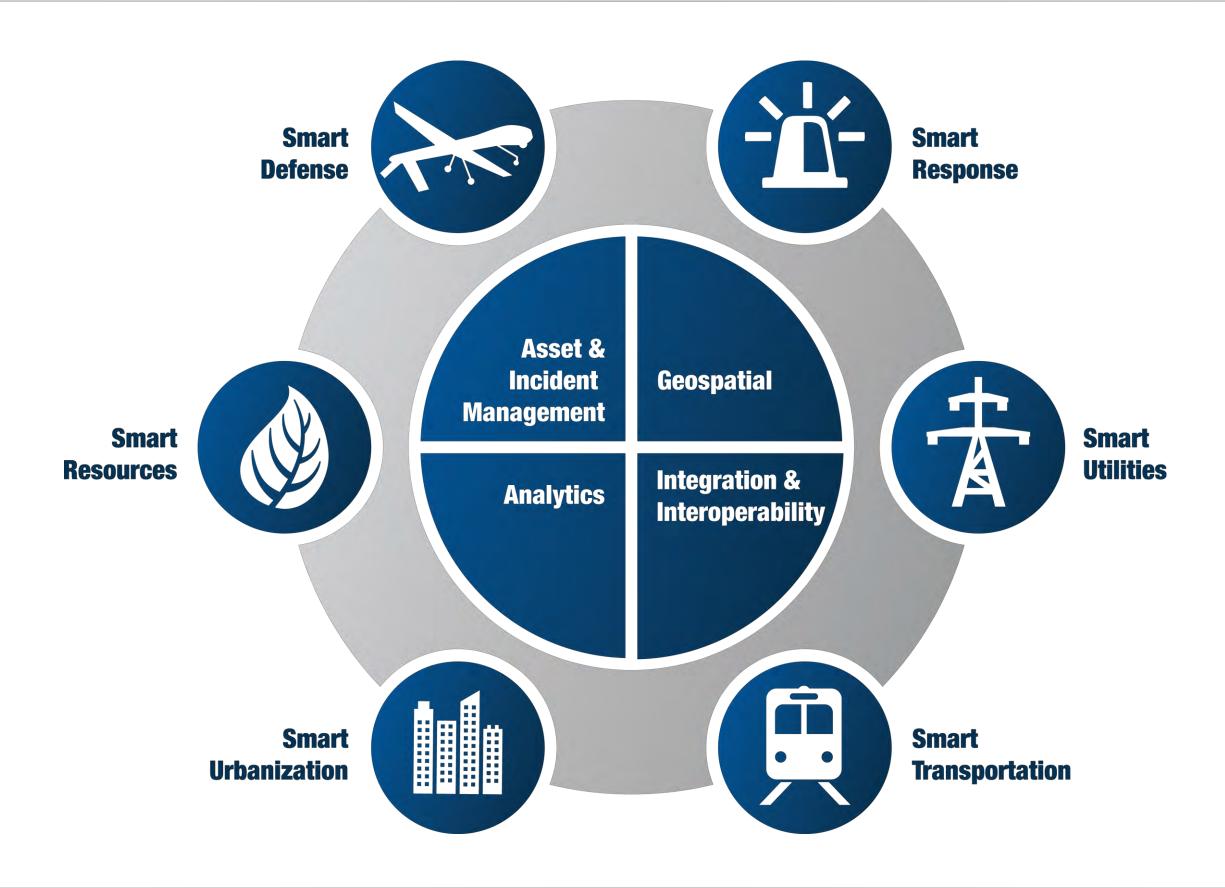

#### **Smart solutions**

Intergraph Security, Government & Infrastructure (SG&I) is the leader in **smart solutions** for emergency response, utilities, transportation, and other global challenges.

Our smart solutions are built upon:

Asset and incident management for industryspecific challenges

Geospatial data creation, visualization, processing, and management

Data and system integration and interoperability

Analytics for improving current and future operations