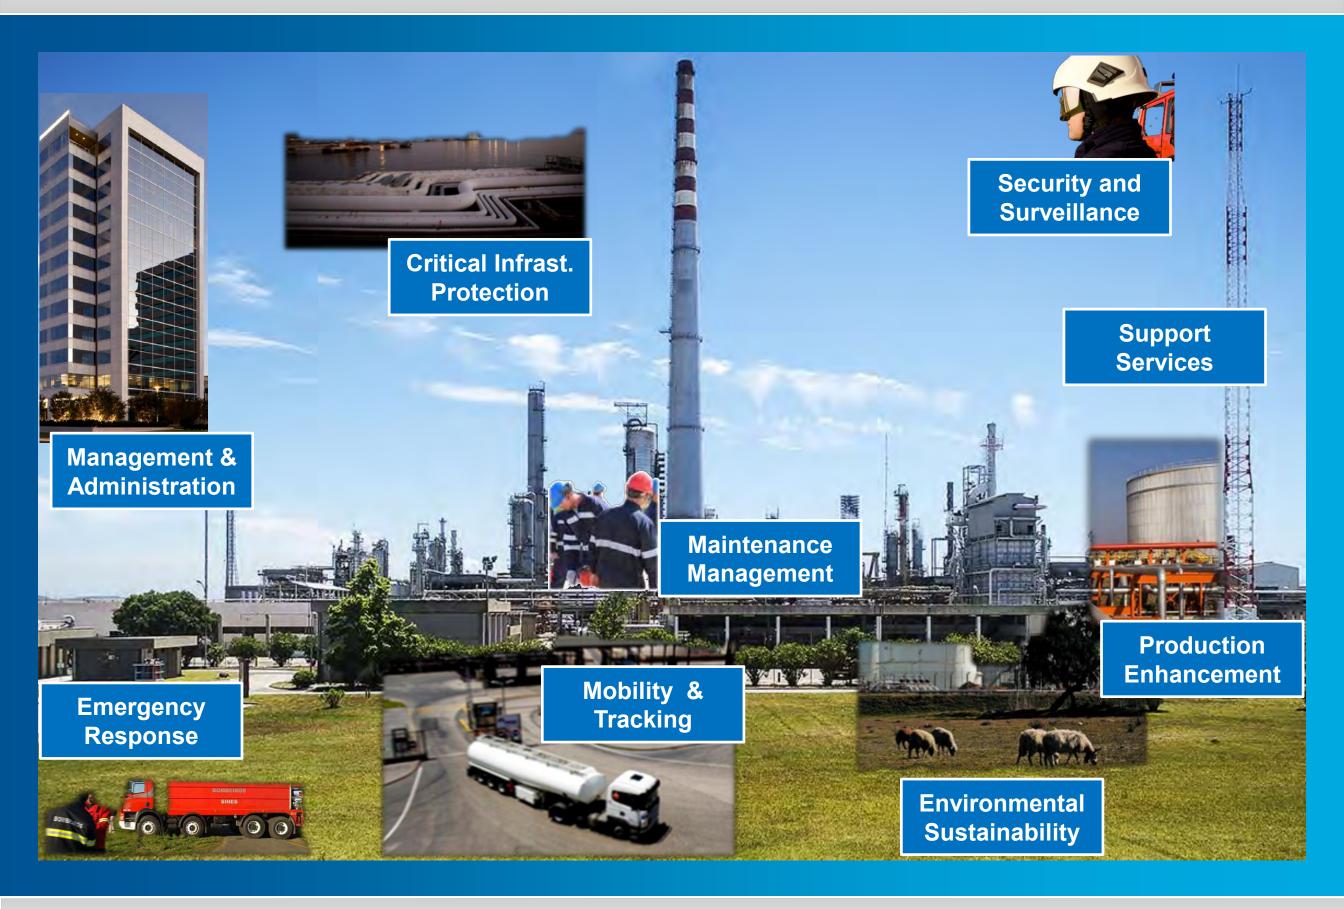

to critical and business related essential needs;
- From Intergraph SDI platform, adding integrated branches to complementary domains like:
  - Emergency planning and response, Critical assets management and Security surveillance;
  - Infrastructures management and public works monitoring;
  - Environmental and energetic improvements.
- SMART Solutions, developed and explored in a tailored fashion addressing several business needs and scopes.





## **SMART** Solutions Examples



#### **SMART** H<sub>2</sub>O Solution





#### **SMART** Agriculture Solutions







**Governance & Administration** 



Transportation Networks

Safety & Security

Emergency Response

Environmental Management Urban Mobility Civil Protection

Infrastructures & Utilities

#### **SMART** Industry Solutions









# Questions?

**SMARTER**DECISIONS