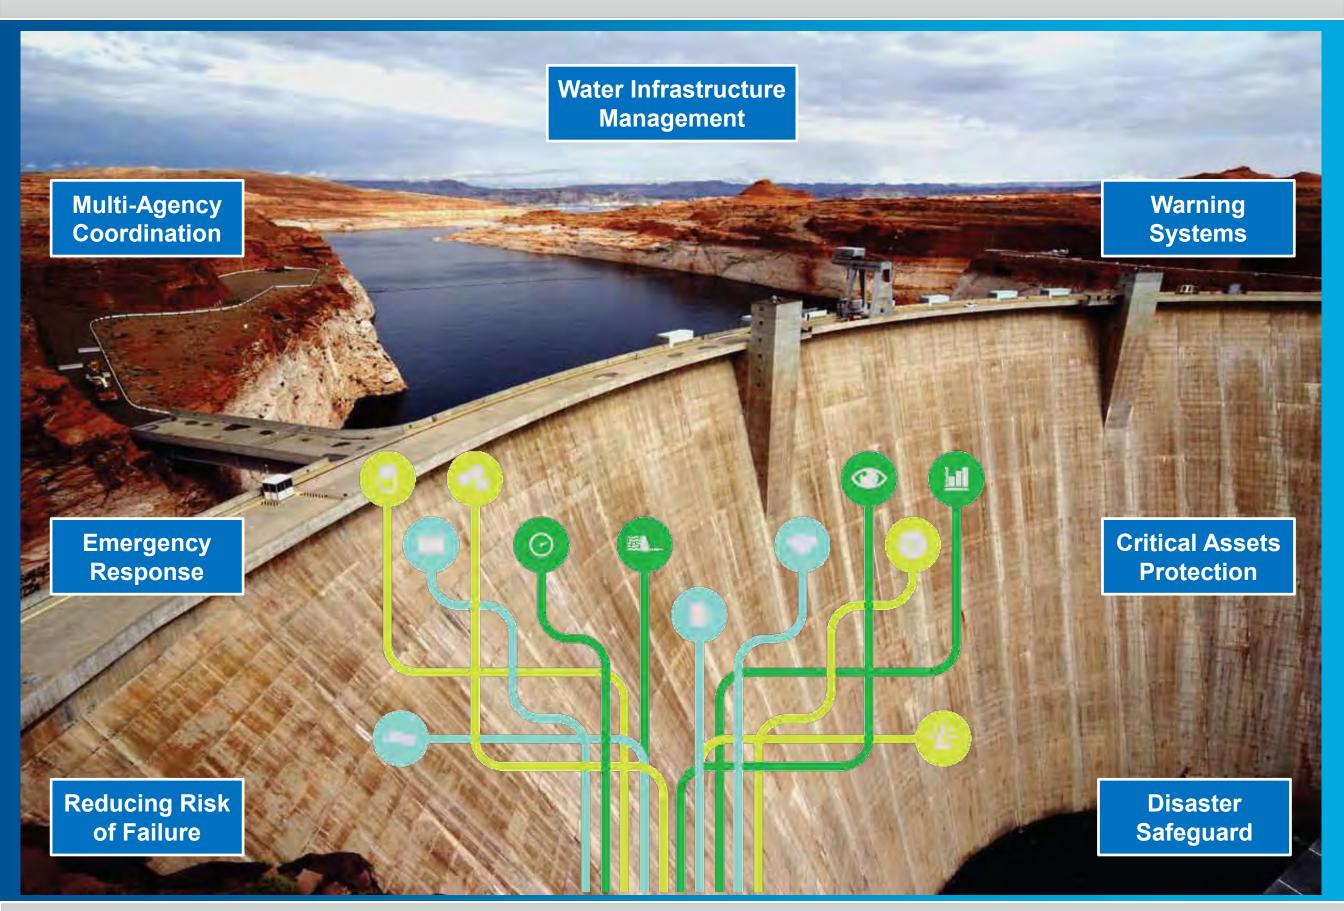

T** Solutions Context



- The Hexagon Group, new partnerships and synergies:
  - Geosystems Division: Location and surveillance solutions;
  - Metrology Division: Sensors and risk monitoring solutions.
- Challenging evolution from SDI to solutions capable of responding to critical and business related essential needs;
- From Intergraph SDI platform, adding integrated branches to complementary domains like:
  - Emergency planning and response, Critical assets management and Security surveillance;
  - Infrastructures management and public works monitoring;
  - Environmental and energetic improvements.
- SMART Solutions, developed and explored in a tailored fashion addressing several business needs and scopes.





## **SMART** Solutions Examples



#### **SMART** H<sub>2</sub>O Solution





#### **SMART** Agriculture Solutions







**Governance & Administration** 



Transportation Networks

Safety & Security

Emergency Response

Environmental Management Urban Mobility Civil Protection

Infrastructures & Utilities

#### **SMART** Industry Solutions









# Questions?

**SMARTER**DECISIONS